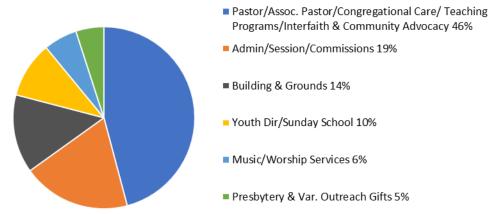

and inspiring pastors; opportunities to serve within our church and out in society; and many ways to grow our relationships with each other and God. With your support, we can do even more!

Let's join together in Funding our Future.

Support our beloved community!

2019 Stewardship Goal: 100% participation before Thanksgiving

#### STEWARDSHIP HIGHLIGHTS

#### **2018 Giving Statistics**

Amount Pledged: \$714,181

Total # of pledges: 211 out of 277 pledging units\*

### **Number of Pledges per Giving Level**

- > \$15,000 and above = 6
- > \$10,000 \$14,999 = 8
- **\$5,000 \$9,999 = 27**
- **\$3,000 \$4,999 = 57**
- > \$2,999 and under = 113

#### Number of Pledges as % of Total

- ➤ New pledges = 8.1%
- Increased pledges = 46%

## 2018 ACTUAL BUDGET

#### **INCOME**



#### **EXPENSES**



<sup>\*</sup>pledging unit may be multiple members