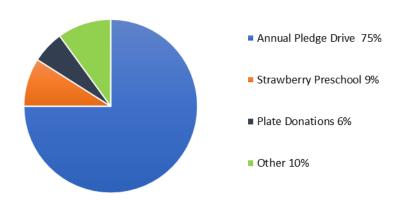

y – vibrant, caring, and inspiring pastors; opportunities to serve within our church and out in society; and many ways to grow our relationships with each other and God. With your support, we can do even more!

Let's join together in Funding our Future.

Support our beloved community!

2019 Stewardship Goal: 100% participation before Thanksgiving

#### STEWARDSHIP HIGHLIGHTS

#### **2018 Giving Statistics**

Amount Pledged: \$714,181

Total # of pledges: 211 out of 277 pledging units\*

### **Number of Pledges per Giving Level**

- > \$15,000 and above = 6
- > \$10,000 \$14,999 = 8
- **\$5,000 \$9,999 = 27**
- **\$3,000 \$4,999 = 57**
- > \$2,999 and under = 113

#### Number of Pledges as % of Total

- ➤ New pledges = 8.1%
- Increased pledges = 46%

## 2018 ACTUAL BUDGET

#### **INCOME**



#### **EXPENSES**



<sup>\*</sup>pledging unit may be multiple members